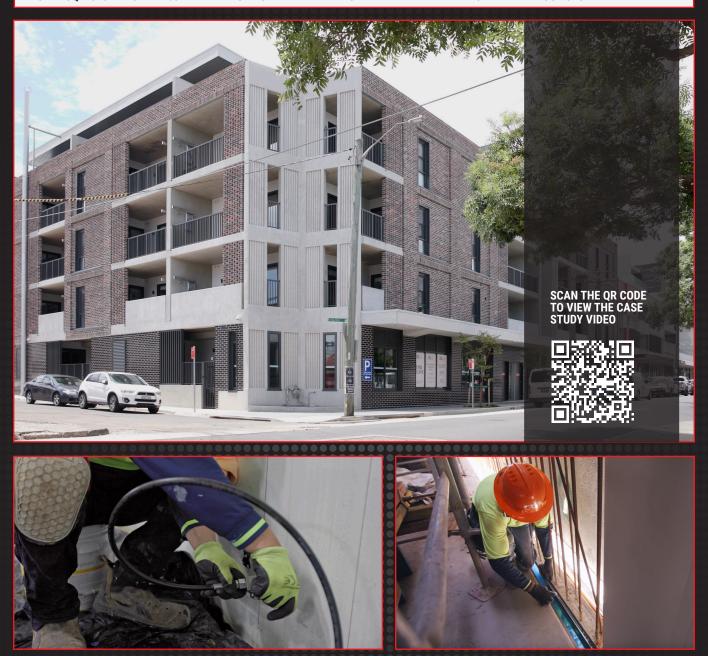

LOCATION MARRICKVILLE NSW • TYPE MULTI-RESIDENTIAL • DEVELOPER TRICON GROUP • INSTALLER HD PROJECTS
TOTAL SQM 825 • PROFILE 200MM • APPLICATION PERIMETER BASEMENT • WARRANTY DINCEL WATERPROOF SYSTEM WARRANTY