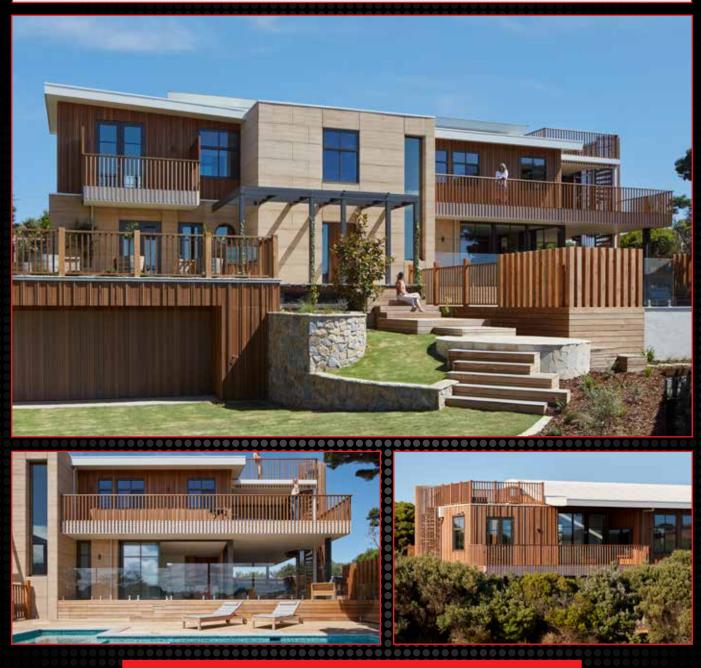

LOCATION BARWON HEADS VIC • TYPE RESIDENTIAL • ARCHITECT KIRBY ARCHITECTS • BUILDER DAVID MCDONALD

## **KIRBY ROPER · KIRBY ARCHITECTS**

As the architect on our Humble Street project in Barwon Heads, we were really impressed with the Dincel load-bearing walling system we used for the subfloor retaining walls. It made a huge difference in speeding up the construction process, allowing us to start placement early and cut down the overall build time, which also helped reduce material costs. The Dincel system, with its patented polymer formwork, gave us a solid, durable, and waterproof solution, all while meeting Australian standards for fire safety. We're really happy with how it all came together!