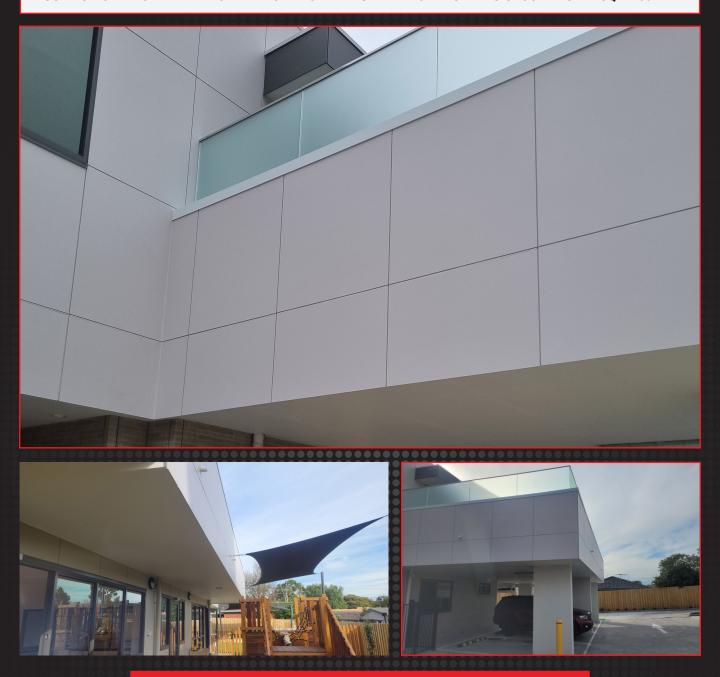

LOCATION CHIRMSIDE PARK VIC • TYPE CHILDCARE • BUILDER MORE BUILDING GROUP • TOTAL SQM 150

## **STEPHEN DEAN • MORE BUILDING GROUP**

Dincel made building the balustrade on this childcare centre so easy. The panels were **laid horizontally**, forming a 1m balustrade which was later clad. This saved weeks off the program, with significant cost savings. The team at MBG were so impressed with the **structural benefits** of the Dincel wall, we also included it in the main access core (lift and stair) to achieve the **necessary fire ratings required under the NCC**, and furthermore extending the **structural integrity** into the columns.