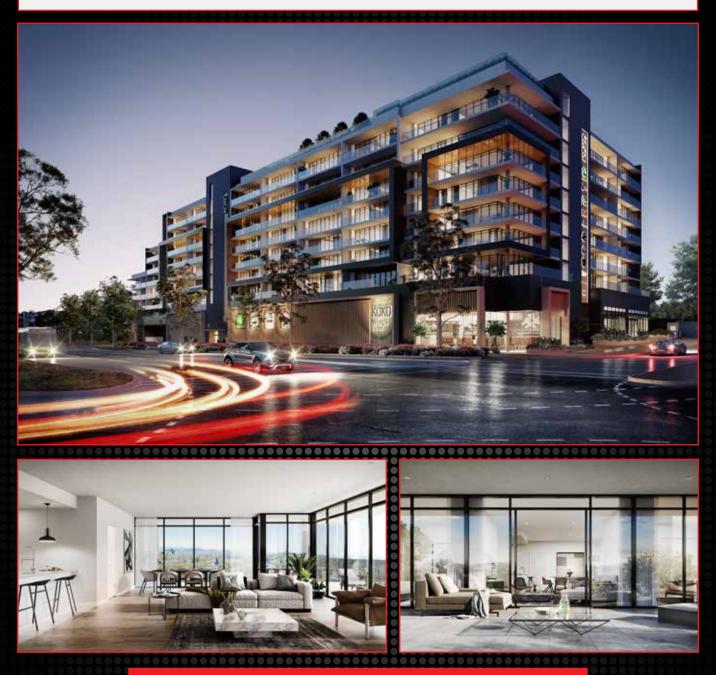

LOCATION WRIGHT ACT • TYPE MULTI RES • ARCHITECT OZTAL ARCHITECTS • INSTALLER PACIFIC FORMWORK • PROFILES 200, 275

## **DEAN KENSIT · OZTAL ARCHITECTS**

While the incorporation of stratum subdivision gave architects and designers the freedom to think outside the traditional box, it also created some challenges for construction. The designers and architects needed a structural wall solution that could be used across a wide variety of applications, from basements to stairwells, above ground party walls, some exterior facades, and a towering 8.4m high lift shaft. The wall system itself served structural purposes. It also provided a solid backdrop for the external facade finishes, including a render system and batten screening, which helped create a striking and rhythmic facade that aligns with our architectural vision.